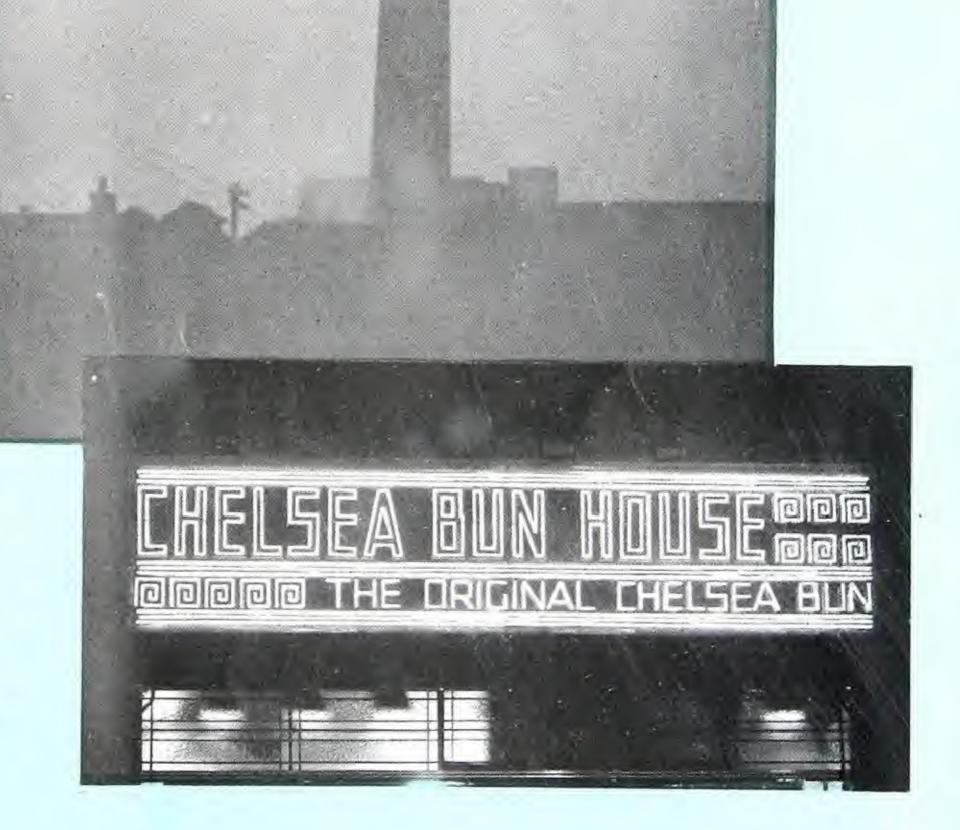

Chelsea Bun House is a unique design—the ornamentation in the border represents the celebrated Chelsea Bun and there is a beautiful combination of colours in this design.

The lettering is in lumophor white, the border lumophor light blue and lumophor bright green.